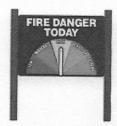

- Judicial
- Financial
  - ➤ IT infrastructure (See Staff Report)
- Auditing
- Elections
- Counseling Services
- Facilities Administration
- Law Enforcement Services
- Fire Prevention
  - ➤ Discuss purchasing a Fire Danger Sign: ≈1200.00
- Road & Street Services
- Street Lighting

## Two Sided Fire Danger Sign

Standard / No / Yes (+\$239)

Rider Sign Colors: Red with White Text

Pick rider text: Fire Ban-No Burning

Number of Categories?: 5 (Low Moderate High Very High Extreme)

Remove

1